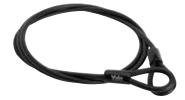

# **Combination** Cable Lock

Combination cable locks are ideal for bicycles. Easy to operate, they offer affordable and effective security.

The one-piece lock and cable unit means there are no keys to lose. A lightweight, protective covering shields the cable from the elements while reducing the chance of scratching the bike during operation.

#### Features

- Flexible cable locks through the frame, wheel and anchor post with ease
- 4-digit resettable combination lock
- Large printed digits for ease of use
- Covered steel cable for protection against scratches

#### Specification

- Body material: Zinc alloy housing
- Cable material: Braided steel wire with PVC sleeve
- Mounting bracket: Included
- Strength rating: Two
- Diameter of cable (outer): 8mm
- Length of cable: 120cm
- Body (Width x height x depth): 100 x 37 x 29mm

# Combination Cable Lock

Description

Part Number

Combination Cable Lock 8mm Diameter 1200mm Lock 4 Wheel

YCCL1/8/120/1