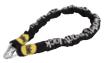

## Chains

Manganese alloy steel chains suitable for High and Maximum security applications. Available with 8mm or 10 mm diameter links 900mm long. Offering greater security against sawing and cutting.

The long-lasting fabric sleeve, shields the chain from the elements while reducing the chance of scratching the bike.

#### Specification

- Model: YCHL1/8/90/F
- Length: 90cm
- Length of link: 50mm
- Inner width of link: 14mm
- Link thickness: 8mm
- Sleeve: Fabric
- Strength rating: Seven

#### Model: YCHL1/10/90/F

- Length: 90cm
- Length of link: 60mm
- Inner width of link: 15mm
- Link thickness: 10mm
- Sleeve: Fabric
- Strength rating: Eight

# Chains

Description

Hardened Steel 8mm Chain 900mm Fabric Cover

Part Number YCHL1/8/90/F

| Description                                  | Part Number   |
|----------------------------------------------|---------------|
| Hardened Steel 10mm Chain 900mm Fabric Cover | YCHL1/10/90/F |