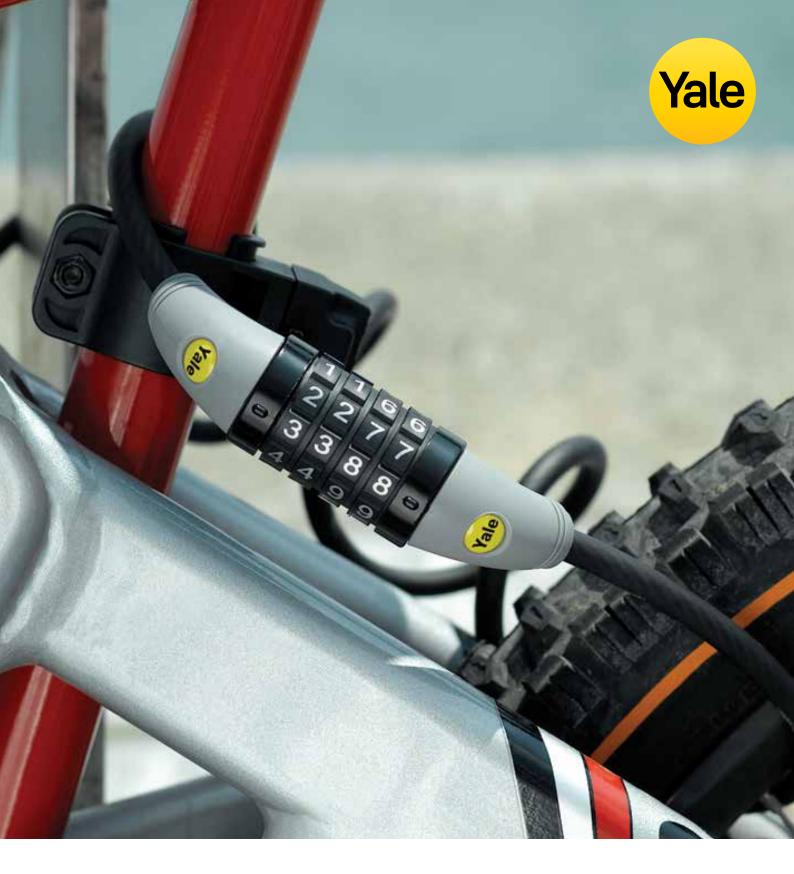

# **Combination** Cable Lock

Combination cable locks are ideal for bicycles. Easy to operate, they offer affordable and effective security.

The one-piece lock and cable unit means there are no keys to lose. A lightweight, protective covering shields the cable from the elements while reducing the chance of scratching the bike during operation.

#### Features

- Flexible cable locks through the frame, wheel and anchor post with ease
- 4-digit resettable combination lock
- Large printed digits for ease of use
- Covered steel cable for protection against scratches

#### Specification

- Body material: Zinc alloy housing
- Cable material: Braided steel wire with PVC sleeve
- Mounting bracket: Included
- Strength rating: Two
- Diameter of cable (outer): 8mm
- Length of cable: 120cm
- Body (Width x height x depth): 100 x 37 x 29mm

# Combination Cable Lock

Description

Part Number

Combination Cable Lock 8mm Diameter 1200mm Lock 4 Wheel

YCCL1/8/120/1