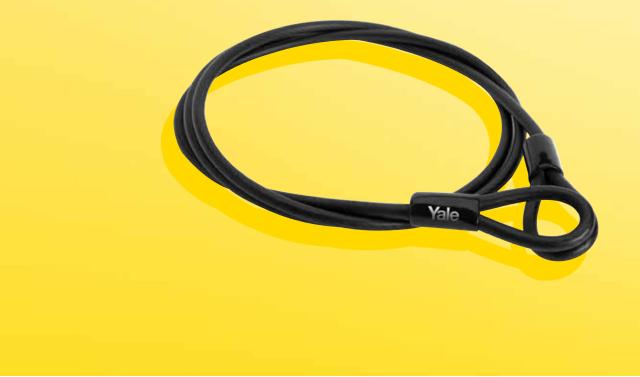

# Cables

Compact, flexible and easy to use. A tough but lightweight, weather-resistant vinyl sleeve shields the cable from the elements while eliminating the chance of scratching the bike.

Two lengths are available - 200cm and 300cm.

#### Features

- 8mm flexible braided steel cable
- Tough weather resistant vinyl sleeve
- Double looped cable ends

#### Specification

- Model: YCBL1/8/200
- Diameter of cable: 8mm
- Length of cable: 200cm
- Strength rating: Five