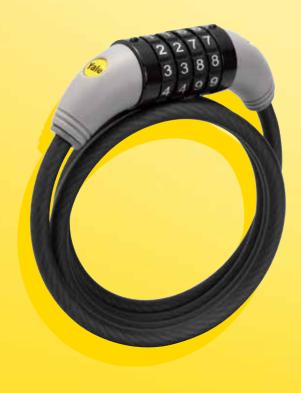

# **Combination** Cable Lock

Combination cable locks are ideal for bicycles. Easy to operate, they offer affordable and effective security.

The one-piece lock and cable unit means there are no keys to lose. A lightweight, protective covering shields the cable from the elements while reducing the chance of scratching the bike during operation.

#### Features

- Flexible cable locks through the frame, wheel and anchor post with ease
- 4-digit resettable combination lock
- Large printed digits for ease of use
- Covered steel cable for protection against scratches

#### Specification

- Body material: Zinc alloy housing
- Cable material: Braided steel wire with PVC sleeve
- Mounting bracket: Included
- Strength rating: Two
- Diameter of cable (outer): 8mm
- Length of cable: 120cm
- Body (Width x height x depth): 100 x 37 x 29mm