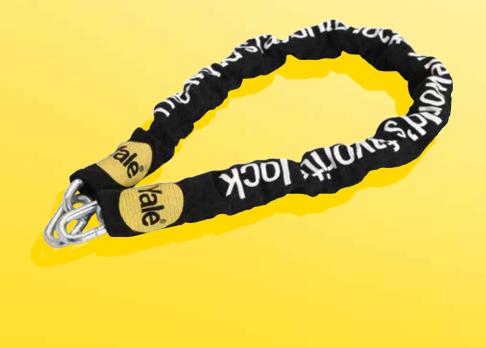

## Chains

Manganese alloy steel chains suitable for High and Maximum security applications. Available with 8mm or 10 mm diameter links 900mm long. Offering greater security against sawing and cutting.

The long-lasting fabric sleeve, shields the chain from the elements while reducing the chance of scratching the bike.

#### Specification

- Model: YCHL1/8/90/F
- Length: 90cm
- Length of link: 50mm
- Inner width of link: 14mm
- Link thickness: 8mm
- Sleeve: Fabric
- Strength rating: Seven

#### Model: YCHL1/10/90/F

- Length: 90cm
- Length of link: 60mm
- Inner width of link: 15mm
- Link thickness: 10mm
- Sleeve: Fabric
- Strength rating: Eight

# Chains

Description

Hardened Steel 8mm Chain 900mm Fabric Cover

Part Number YCHL1/8/90/F

| Description                                  | Part Number   |
|----------------------------------------------|---------------|
| Hardened Steel 10mm Chain 900mm Fabric Cover | YCHL1/10/90/F |