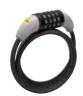

# Cables

Compact, flexible and easy to use. A tough but lightweight, weather-resistant vinyl sleeve shields the cable from the elements while eliminating the chance of scratching the bike.

Two lengths are available - 200cm and 300cm.

#### Features

- 8mm flexible braided steel cable
- Tough weather resistant vinyl sleeve
- Double looped cable ends

#### Specification

- Model: YCBL1/8/200
- Diameter of cable: 8mm
- Length of cable: 200cm
- Strength rating: Five

#### Model: YCBL1/8/300

- Diameter of cable: 8mm
- Length of cable: 300cm
- Strength rating: Five

Part Number

Steel 8mm Cable 2m PVC Cover

YCBL1/8/200

| Description                  | Part Number |
|------------------------------|-------------|
| Steel 8mm Cable 3m PVC Cover | YCBL1/8/300 |